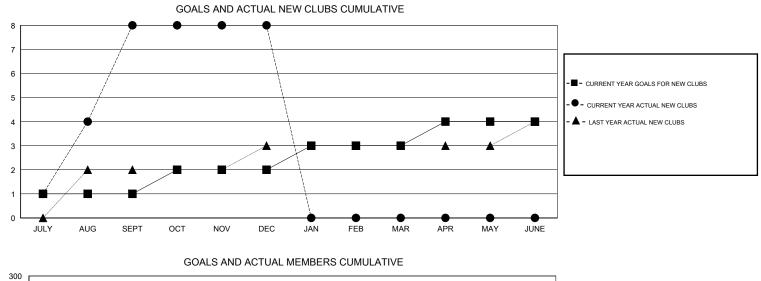

## LOCATION INDIA

| _             |                  | Clubs             |                  |                  | Members               |                    |                                     |                    |                  |  |
|---------------|------------------|-------------------|------------------|------------------|-----------------------|--------------------|-------------------------------------|--------------------|------------------|--|
|               | RESU             | LTS FOR 2014-2015 | i                |                  | RESULTS FOR 2014-2015 |                    |                                     |                    |                  |  |
| QUARTER       | NEW CLUB<br>GOAL | NEW CLUBS         | DROPPED<br>CLUBS | NET<br>GAIN/LOSS | QUARTER               | NEW MEMBER<br>GOAL | CHARTER AND<br>NEW MEMBERS<br>ADDED | DROPPED<br>MEMBERS | NET<br>GAIN/LOSS |  |
| JULY/AUG/SEPT | 1                | 8                 | 2                | 6                | JULY/AUG/SEPT         | 75                 | 308                                 | 145                | 163              |  |
| OCT/NOV/DEC   | 1                | 0                 | 7                | -7               | OCT/NOV/DEC           | 125                | 52                                  | 266                | -214             |  |
| JAN/FEB/MAR   | 1                | 0                 | 0                | 0                | JAN/FEB/MAR           | 55                 | 0                                   | 0                  | 0                |  |
| APR/MAY/JUNE  | 1                | 0                 | 0                | 0                | APR/MAY/JUNE          | -5                 | 0                                   | 0                  | 0                |  |