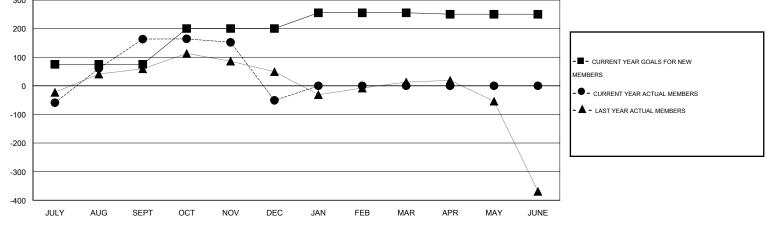

## LOCATION INDIA

| _             |                  | Clubs             |                  |                  | Members               |                    |                                     |                    |                  |  |
|---------------|------------------|-------------------|------------------|------------------|-----------------------|--------------------|-------------------------------------|--------------------|------------------|--|
|               | RESU             | LTS FOR 2014-2015 | i                |                  | RESULTS FOR 2014-2015 |                    |                                     |                    |                  |  |
| QUARTER       | NEW CLUB<br>GOAL | NEW CLUBS         | DROPPED<br>CLUBS | NET<br>GAIN/LOSS | QUARTER               | NEW MEMBER<br>GOAL | CHARTER AND<br>NEW MEMBERS<br>ADDED | DROPPED<br>MEMBERS | NET<br>GAIN/LOSS |  |
| JULY/AUG/SEPT | 1                | 8                 | 2                | 6                | JULY/AUG/SEPT         | 75                 | 308                                 | 145                | 163              |  |
| OCT/NOV/DEC   | 1                | 0                 | 7                | -7               | OCT/NOV/DEC           | 125                | 52                                  | 266                | -214             |  |
| JAN/FEB/MAR   | 1                | 0                 | 0                | 0                | JAN/FEB/MAR           | 55                 | 0                                   | 0                  | 0                |  |
| APR/MAY/JUNE  | 1                | 0                 | 0                | 0                | APR/MAY/JUNE          | -5                 | 0                                   | 0                  | 0                |  |